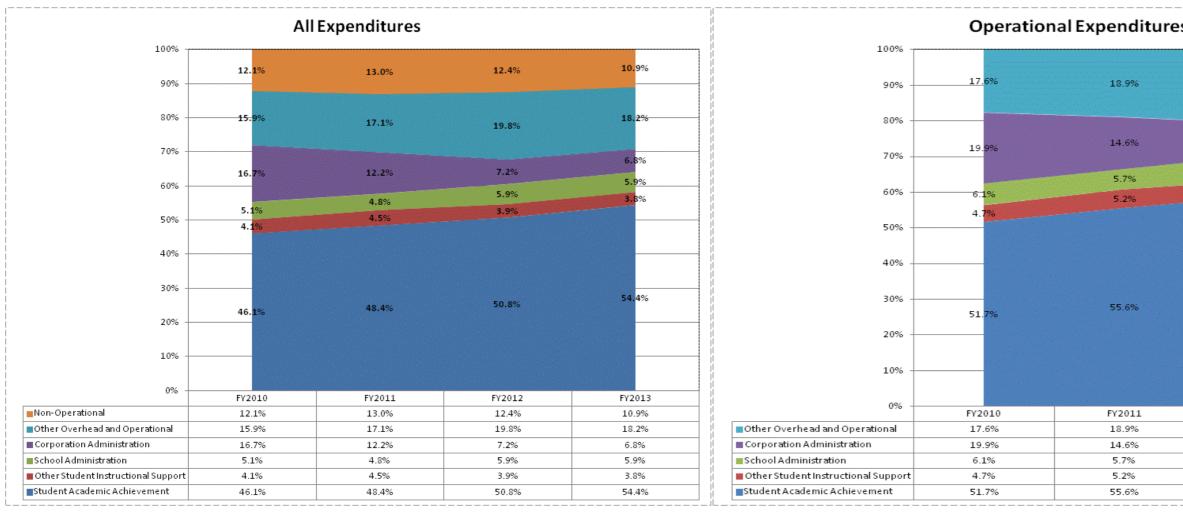

|                 | FY06 % of Total                                                                                                                             |                                                                                                                                                          | FY09 % of Total                                                                                                                  | F                                                                                                                                                       | Y12 % of Total                                                                                                                                                                                             | F                                                                                                                                                                                                                                | Y13 % of Total                                                                                                                                                                                                                                                                      |
|-----------------|---------------------------------------------------------------------------------------------------------------------------------------------|----------------------------------------------------------------------------------------------------------------------------------------------------------|----------------------------------------------------------------------------------------------------------------------------------|---------------------------------------------------------------------------------------------------------------------------------------------------------|------------------------------------------------------------------------------------------------------------------------------------------------------------------------------------------------------------|----------------------------------------------------------------------------------------------------------------------------------------------------------------------------------------------------------------------------------|-------------------------------------------------------------------------------------------------------------------------------------------------------------------------------------------------------------------------------------------------------------------------------------|
| FY 2006         | Exp                                                                                                                                         | FY 2009                                                                                                                                                  | Exp                                                                                                                              | FY 2012                                                                                                                                                 | Exp                                                                                                                                                                                                        | FY 2013                                                                                                                                                                                                                          | Exp                                                                                                                                                                                                                                                                                 |
| t \$7,977,557   | 56.8%                                                                                                                                       | \$6,762,890                                                                                                                                              | 46.4%                                                                                                                            | \$7,247,078                                                                                                                                             | 50.8%                                                                                                                                                                                                      | \$7,849,095                                                                                                                                                                                                                      | 54.4%                                                                                                                                                                                                                                                                               |
| t \$1,323,879   | 9.4%                                                                                                                                        | \$1,479,373                                                                                                                                              | 10.1%                                                                                                                            | \$1,401,485                                                                                                                                             | 9.8%                                                                                                                                                                                                       | \$1,399,054                                                                                                                                                                                                                      | 9.7%                                                                                                                                                                                                                                                                                |
| l \$2,726,856   | 19.4%                                                                                                                                       | \$4,498,531                                                                                                                                              | 30.8%                                                                                                                            | \$3,859,004                                                                                                                                             | 27.0%                                                                                                                                                                                                      | \$3,599,107                                                                                                                                                                                                                      | 25.0%                                                                                                                                                                                                                                                                               |
| \$2,020,888     | 14.4%                                                                                                                                       | \$1,849,227                                                                                                                                              | 12.7%                                                                                                                            | \$1,768,246                                                                                                                                             | 12.4%                                                                                                                                                                                                      | \$1,574,267                                                                                                                                                                                                                      | 10.9%                                                                                                                                                                                                                                                                               |
| al \$14,049,180 |                                                                                                                                             | \$14,590,021                                                                                                                                             |                                                                                                                                  | \$14,275,812                                                                                                                                            |                                                                                                                                                                                                            | \$14,421,524                                                                                                                                                                                                                     |                                                                                                                                                                                                                                                                                     |
|                 | FY 2006           tt         \$7,977,557           tt         \$1,323,879           tl         \$2,726,856           tl         \$2,020,888 | t       \$7,977,557       56.8%         t       \$1,323,879       9.4%         sl       \$2,726,856       19.4%         sl       \$2,020,888       14.4% | FY 2006ExpFY 2009t\$7,977,55756.8%\$6,762,890t\$1,323,8799.4%\$1,479,373t\$2,726,85619.4%\$4,498,531t\$2,020,88814.4%\$1,849,227 | FY 2006ExpFY 2009Expt\$7,977,55756.8%\$6,762,89046.4%t\$1,323,8799.4%\$1,479,37310.1%t\$2,726,85619.4%\$4,498,53130.8%t\$2,020,88814.4%\$1,849,22712.7% | FY 2006ExpFY 2009ExpFY 2012t\$7,977,55756.8%\$6,762,89046.4%\$7,247,078t\$1,323,8799.4%\$1,479,37310.1%\$1,401,485t\$2,726,85619.4%\$4,498,53130.8%\$3,859,004t\$2,020,88814.4%\$1,849,22712.7%\$1,768,246 | FY 2006ExpFY 2009ExpFY 2012Expt\$7,977,55756.8%\$6,762,89046.4%\$7,247,07850.8%t\$1,323,8799.4%\$1,479,37310.1%\$1,401,4859.8%t\$2,726,85619.4%\$4,498,53130.8%\$3,859,00427.0%t\$2,020,88814.4%\$1,849,22712.7%\$1,768,24612.4% | FY 2006ExpFY 2009ExpFY 2012ExpFY 2013t\$7,977,55756.8%\$6,762,89046.4%\$7,247,07850.8%\$7,849,095t\$1,323,8799.4%\$1,479,37310.1%\$1,401,4859.8%\$1,399,054t\$2,726,85619.4%\$4,498,53130.8%\$3,859,00427.0%\$3,599,107t\$2,020,88814.4%\$1,849,22712.7%\$1,768,24612.4%\$1,574,267 |

| FY 2012 | FY 2013 |
|---------|---------|
| 60.6%   | 64.1%   |

| sOnly  |                   |
|--------|-------------------|
| 20.8%  | 20. <del>2%</del> |
| 8.7%   | 7.5%              |
| 7.1%   | 6.7%<br>4.3%      |
| 59.0%  | 61.1%             |
| FY2012 | FY2013            |
| 20.8%  | 20.2%             |
| 8.7%   | 7.6%              |
| 7.1%   | 6.7%              |
| 4.4%   | 4.3%<br>61.1%     |